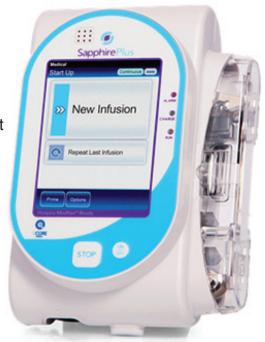

The **Hospira Sapphire Plus** is a small compact infusion pump. it's a robust design and MedNet Software makes the Sapphire Plus a safe and reliable choice for your facility. The Sapphire Plus has a full-color touch screen, making it an easier to program. The infusion pump runs on a rechargeable battery that can last up to 24 hours without recharging. The sapphire helps you deliver exceptional care.

## **Features**

- · Reduce complexity at bedside
- Easily move from one care area to another with its small footprint
- Add devices without adding cords; the multi-pump cradle and embedded power-mounting option make it possible
- Accelerate set up for rapid response
- Snap-on, snap-off pump from cradle attached to infusion pole
- Make priming easy with straight line tubing and fast set loading
- Experience intuitive and simple programming
- Help prevent programming errors; intuitive user interface displays only relevant keystroke options
- Easily read critical information on large font summary screen